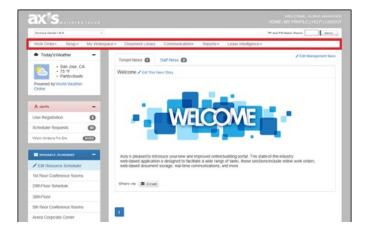

#### **Navigating the Control Panel**

The Control Panel Homepage displays all the functions in a horizontal top toolbar, which remains visible no matter where users navigate within the site.

## The menu is organized as follows:

## Work Order

- Property Inspection Checklists
- Dashboard
- Messages
- Tenant Requests
- · Preventive Maintenance
- Visitor Security
- COI (Certificate of Insurance)
- Surveys
- Property Inspections
- Search

## • Setup

- Places
- Tenants
- Vendors
- User Groups
- User Search
- User Registration
- Coverage
- Work Order Routing

#### Content Manager

- Area Information
- Available Space
  - Leasing Message
  - Leasing Documents
  - Available Space
  - Available Space Stacking Plan
- Brochures
- Contact Section
- Custom Pages
- Directions
- Handbooks
- Header / Footer
- Homepage
- Photo Gallery
- Property Information
- Register Me
- Style Sheet
- Sustainability
- Testimonials
- Weather

## • My Workspace

- Calendars
- Feedback Message
- In the Spotlight
- · Local News and Links
- Management News

- My Workspace Links
- Promotions
- Schedulers
- Tenant Demos
- Document Library
- Communication
  - Automated Emails
  - Distribution List
  - Emergency Communication
  - Lottery
  - Message Blaster
  - Press Room
  - Property Alerts
  - Smart Flyer
- Reports
  - User & Usage Reports
  - Message History Report
  - Work Order Reports
- Lease Intelligence
  - Stacking Report
  - Expiration Report
  - How-to Upload