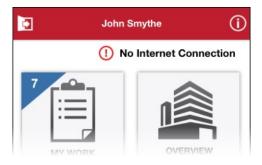

## Working Offline:

If your mobile device loses its cellular data or WiFi signal, you can continue to update work orders in your lists; however, until you reacquire a wireless signal, you will not be able to **receive** or **send** updates to your work orders. Once you have a wireless signal again, any updates you have made will be automatically sent.

In situations where both a WiFi and a cellular data signal are available, the cellular data signal is used by default.

While you are working offline, a message will be displayed at the top of the screen indicating that no internet connection is currently available.