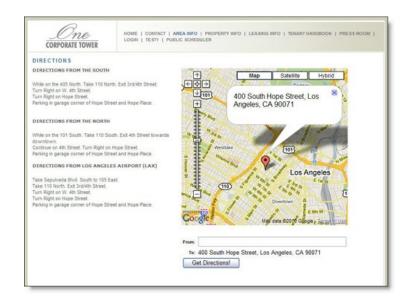

## Note:

- A embedded Google Maps plug-in with your property's address will automatically be inserted into your directions page.
- 4. Once you have chosen the designated picture, click Save.

Save

• To view the new changes added, go to your Portal and refresh the page.