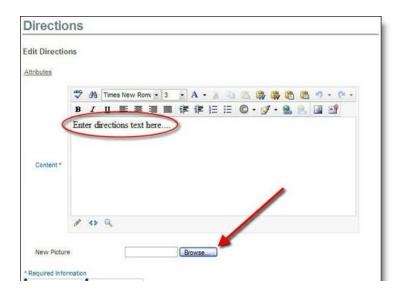

## Add Directions/ Picture:

- To add directions from a destination, type in the desired information into the "Content" box of the RadEditor.
- 2. Using the embedded editing tools, you can choose the format of the font (i.e. Color, Alignment, **Bold**, etc.)
- 3. To add a picture click the **Browse** button, and select the file from your computer.

## Note:

- A embedded Google Maps plug-in with your property's address will automatically be inserted into your directions page.
- 4. Once you have chosen the designated picture, click Save.

Save

• To view the new changes added, go to your Portal and refresh the page.