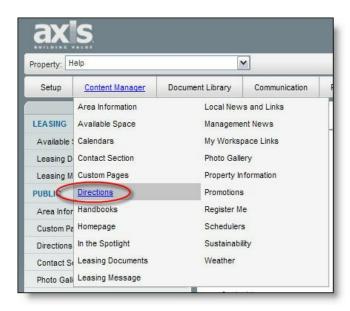

## **Directions**

Control Panel > Content Manager > Directions

## Add Directions/ Picture:



- To add directions from a destination, type in the desired information into the "Content" box of the RadEditor.
- 2. Using the embedded editing tools, you can choose the format of the font (i.e. Color, Alignment, **Bold**, etc.)
- 3. To add a picture click the **Browse** button, and select the file from your computer.

## Note:

- A embedded Google Maps plug-in with your property's address will automatically be inserted into your directions page.
- 4. Once you have chosen the designated picture, click Save.



Save

• To view the new changes added, go to your Portal and refresh the page.