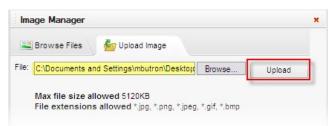

| i | brip |
|---|------|

7. The Image location will be listed in the dialogue box. Click **Upload**.