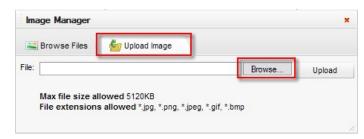

- 2. The Image Manager opens up.
- 3. To upload a new image, click on the Upload Image tab.
- 4. Click Browse.

5. Using the pop-up window, locate the image file you wish to upload from your local hard drive or network.

#### Notes:

- Compatible image files include: \*.jpg, \*.png, \*.jpeg, \*.gif, \*.bmp
- Maximum individual file size: 5120 KB; 5 MB
- 6. Click Open.

| hoose file                                        |                                                                                                                                                                                                                                                                                                                                                                                                                                    |    |           | 2 🛛  |              |
|---------------------------------------------------|------------------------------------------------------------------------------------------------------------------------------------------------------------------------------------------------------------------------------------------------------------------------------------------------------------------------------------------------------------------------------------------------------------------------------------|----|-----------|------|--------------|
| Look in:                                          | 🗀 Automated Emails                                                                                                                                                                                                                                                                                                                                                                                                                 | ٠  | + 🗈 💣 🗊 - |      |              |
| My Recent<br>Documents<br>Desktop<br>My Documents | Actionated Shedder Notifications files<br>Actionated Dinals Pice 1<br>Actionated Dinals Pice 2<br>Actionated Dinals Pice 2<br>Actionated Dinals Pice 3<br>Actionated Dinals Pice 3<br>Actionated Dinals Pice 3<br>Actionated Dinals Pice 3<br>Actionated Shedder Notifications<br>(Actionated Shedder Notifications<br>(Sactorated Shedder Notifications<br>(Sactorated Shedder Notifications<br>(Sactorated Shedder Notifications |    |           |      | e Intelgence |
| My Computer                                       |                                                                                                                                                                                                                                                                                                                                                                                                                                    |    |           |      |              |
| My Network.                                       | File name: Automated Emails- Pic                                                                                                                                                                                                                                                                                                                                                                                                   | Ľ. |           | Open |              |