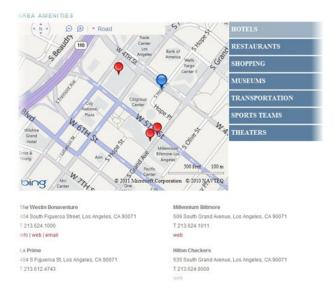

## Area Amenities Map

## About Area Amenities Map:

The **Area Amenities Map** gives you the option to consolidate all of the groups and listings into a single interactive page utilizing a Bing map to visually display the listings' locations relative to the property.

## Note:

The classic Area Information format lays out the various groups and its listings on separate
pages along with a stock photo or property image. When the Area Amenities Map is
enabled, the images associated with each group will be disabled (not deleted) in order to
make room for the map. The transition from the map view to the classic view or vice versa is
seamless and does not require re-uploading images or listings.