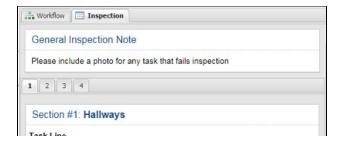

## Go to Inspection tab.

If the section has already been partially filled in, tasks are colored in red or green. You can click a task to updating from a specific point in the section.

- The Response dropdown is used to mark the inspection item using the point scale.
- Enter any additional notes concerning the inspection task in the **Description** field.
- If you would like to attach a file, click on Browse.
- You can use **Next** and **Previous** buttons to switch between tasks in the section.
- Click Save and Close when you are finished making updates to the section.