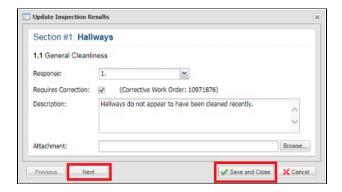

## Go to Inspection tab.

If the section has already been partially filled in, tasks are colored in red or green. You can click a task to updating from a specific point in the section.

- The Response dropdown is used to mark the inspection item using the point scale.
- Enter any additional notes concerning the inspection task in the **Description** field.
- If you would like to attach a file, click on Browse.
- You can use **Next** and **Previous** buttons to switch between tasks in the section.
- Click Save and Close when you are finished making updates to the section.