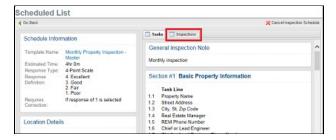

## Control Panel > Work Order > Property Inspections > Scheduled

Click on the Inspection name.

The inspection details screen will display. To review the status of an inspection and update or complete inspections tasks click on **Inspection** tab.

## Go to Inspection tab.

If the section has already been partially filled in, tasks are colored in red or green. You can click a task to updating from a specific point in the section.

- The Response dropdown is used to mark the inspection item using the point scale.
- Enter any additional notes concerning the inspection task in the **Description** field.
- If you would like to attach a file, click on Browse.
- You can use **Next** and **Previous** buttons to switch between tasks in the section.
- Click Save and Close when you are finished making updates to the section.