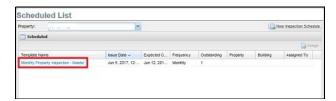

## Control Panel > Work Order > Property Inspections > Scheduled

Click on the Inspection name.

The inspection details screen will display. To review the status of an inspection and update or complete inspections tasks click on **Inspection** tab.