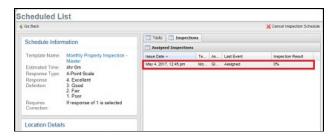

## Scheduled Inspection Details

## Control Panel > Work Order > Property Inspections > Scheduled

Click on the Inspection name.



The inspection details screen will display. To review the status of an inspection and update or complete inspections tasks click on **Inspection** tab.



Double click on an inspection.



## Go to Inspection tab.



If the section has already been partially filled in, tasks are colored in red or green. You can click a task to updating from a specific point in the section.





- The Response dropdown is used to mark the inspection item using the point scale.
- Enter any additional notes concerning the inspection task in the **Description** field.
- If you would like to attach a file, click on Browse.
- You can use **Next** and **Previous** buttons to switch between tasks in the section.
- Click Save and Close when you are finished making updates to the section.