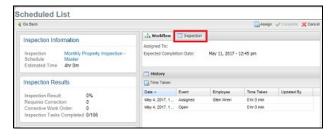

## Scheduled Inspection Details

## Control Panel > Work Order > Property Inspections > Scheduled

Click on the Inspection name.



The inspection details screen will display. To review the status of an inspection and update or complete inspections tasks click on **Inspection** tab.



Double click on an inspection.



## Go to Inspection tab.



If the section has already been partially filled in, tasks are colored in red or green. You can click a task to updating from a specific point in the section.





- The Response dropdown is used to mark the inspection item using the point scale.
- Enter any additional notes concerning the inspection task in the **Description** field.
- If you would like to attach a file, click on Browse.
- You can use **Next** and **Previous** buttons to switch between tasks in the section.
- Click Save and Close when you are finished making updates to the section.