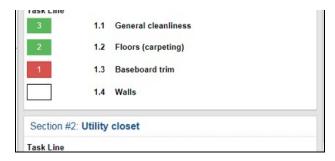

## Go to Inspection tab.

If the section has already been partially filled in, tasks are colored in red or green. You can click a task to updating from a specific point in the section.

- The Response dropdown is used to mark the inspection item using the point scale.
- Enter any additional notes concerning the inspection task in the **Description** field.
- If you would like to attach a file, click on Browse.
- You can use **Next** and **Previous** buttons to switch between tasks in the section.
- Click Save and Close when you are finished making updates to the section.