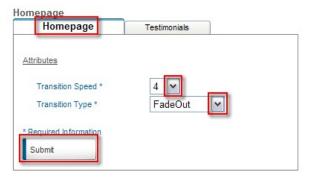

1. Click *Homepage* from the *Content Manager* drop-down menu.

2. From the Homepage tab click on the drop-down menu to select the desired Transition Speed.

## Note:

- The Transition Speed is determined by a value number from 1-20 with "1" being the fastest speed and "20" being the slowest speed.
- Changes in the Modern Theme affect the transition of the Photo Gallery preview thumbnail images.
- 3. Click on the drop-down menu to select the desired Transition Type (Normal, Fade Out, or Vertical Wipe).

4. Click Submit.