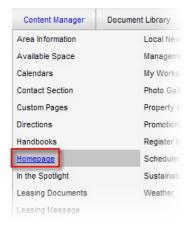

1. Click *Homepage* from the *Content Manager* drop-down menu.

2. From the Homepage tab click on the drop-down menu to select the desired Transition Speed.