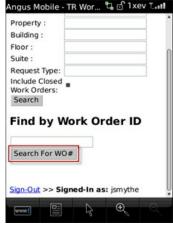

## Using Search

1. Selecting Search brings you to the search screen.

- 2. To limit your search to a specific property, choose one from the Property drop-down menu and select Go.
- 3. You can also select one of the following search types (Note: depending on your user account type, some search methods may be unavailable to you):
  - Tenant Request
  - Contact Directory
  - Tenant Directory
  - Employee Directory
  - Vendor Directory
- After selecting a search type, you will be presented with information fields which are used to define what specifically you are searching for.
  - When searching through Tenant Requests, depending on the size and resolution of the mobile device's
    screen you may need to scroll down to be able to view and access all available search options. Press
    Search when you are done entering search information, or press Search For WO# if you are searching
    by Work Order ID.
    - Once you have found the Tenant Request you were looking for, you can select it from the list to view detailed information and make edits as appropriate.

| Tenant :         Floor :           Contact :         Suite :           Property :         Include           Building :         Work Or    | Home   Search   New Work Order | Property |
|-------------------------------------------------------------------------------------------------------------------------------------------|--------------------------------|----------|
| Tenant : Contact : Property : Property : Building : Floor : Suite : Request Type: Include Closed Work Order ID Find by Work Order ID      | Advanced Search                | Building |
| Contact : Request<br>Property : Include<br>Building : Work Or<br>Floor : Search<br>Search<br>Work Orders: Search<br>Find by Work Order ID | Tenant :                       |          |
| Property :<br>Building :<br>Floor :<br>Suite :<br>Request Type:<br>Include Closed<br>Work Orders:<br>Search<br>Find by Work Order ID      | Contact :                      |          |
| Building : Include<br>Floor : Search<br>Suite : Request Type: Find<br>Include Closed<br>Work Order ID<br>Find by Work Order ID            | Property :                     |          |
| Floor : Search Suite : Request Type: Include Closed Work Order ID Find by Work Order ID                                                   |                                |          |
| Request Type: Find<br>Include Closed<br>Work Orders:<br>Search<br>Find by Work Order ID                                                   | Floor :                        | Search   |
| Work Orders:<br>Search<br>Find by Work Order ID                                                                                           | Suite :                        |          |
| Search<br>Find by Work Order ID                                                                                                           | Request Type:                  | Find     |
| Search Search Search                                                                                                                      |                                |          |
| Find by Work Order ID                                                                                                                     |                                | Conreh   |
|                                                                                                                                           | Search                         | Search   |
|                                                                                                                                           | Find by Work Order ID          |          |
| × Sgn-OU                                                                                                                                  |                                | Sign Out |
|                                                                                                                                           |                                | Sign-Out |