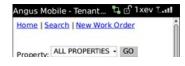

- All other directories have the following search options when selected:
  - To limit your search to a specific property, choose one from the **Property** drop-down menu and select **Go**.
  - A search field where you may enter a partial or full name of the employee, vendor, tenant or contact that you are looking for.
  - Once you have found your contact, vendor, tenant or employee, you can select it from the search results to view detailed information.