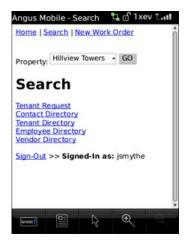

## Using Search

1. Selecting Search brings you to the search screen.

- 2. To limit your search to a specific property, choose one from the Property drop-down menu and select Go.
- 3. You can also select one of the following search types (Note: depending on your user account type, some search methods may be unavailable to you):
  - Tenant Request
  - Contact Directory
  - Tenant Directory
  - Employee Directory
  - Vendor Directory
- After selecting a search type, you will be presented with information fields which are used to define what specifically you are searching for.
  - When searching through Tenant Requests, depending on the size and resolution of the mobile device's
    screen you may need to scroll down to be able to view and access all available search options. Press
    Search when you are done entering search information, or press Search For WO# if you are searching
    by Work Order ID.
    - Once you have found the Tenant Request you were looking for, you can select it from the list to view detailed information and make edits as appropriate.

- All other directories have the following search options when selected:
  - To limit your search to a specific property, choose one from the **Property** drop-down menu and select **Go**.
  - A search field where you may enter a partial or full name of the employee, vendor, tenant or contact that you are looking for.
  - Once you have found your contact, vendor, tenant or employee, you can select it from the search results to view detailed information.