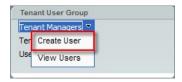

- 4. **OR** hover over the desired **Tenant User Group** and click on 

  ✓ to see the drop-down menu and its options.
- 5. Click on Create User.

- 6. Fill out the necessary information.
- 7. Click on **Save** or **Save & Notify** to send the user a welcome email letting them know their account was created.

## Method #2:

1. Go to Setup > Tenants.

- 2. Click on the desired **Tenant** in the Tenant list on the left.
- 3. Click on Create on the top right of the Tenants Setup page.

- 4. **OR** hover over the desired **Tenant** in the Tenant list on the left and click on to display the drop-down menu and its options.
- 5. Click on Create User.