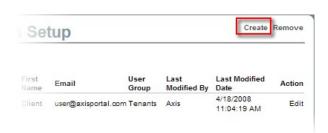

### Method #1:

1. Go to Setup > User Groups.

2. Click on the desired **Tenant User Group** you would like to add a Tenant user to (i.e. **Tenant Managers**, **Tenants**, etc.).

3. Click on Create on the top right of the User Group Setup page.

## Method #2:

1. Go to Setup > Tenants.

- 2. Click on the desired **Tenant** in the Tenant list on the left.
- 3. Click on Create on the top right of the Tenants Setup page.

- 4. **OR** hover over the desired **Tenant** in the Tenant list on the left and click on to display the drop-down menu and its options.
- 5. Click on Create User.