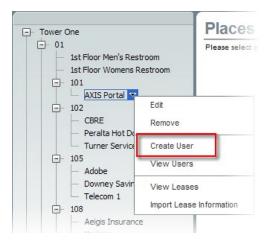

## Method #3:

1. Go to Setup > Places.

- 2. Locate and click on the Building name.
- 3. Locate and click on the Floor.
- 4. Locate and click on the Suite.
- 5. Locate and click on the Tenant.
- 6. Click on Create on the top right in the Places Setup page.

- 7. **OR** hover over the desired **Tenant** in the **Places Tree** on the left and click on to see the drop-down menu and its option.
- 8. Click on Create User.

- 9. Fill out the necessary information.
- 10. Click on **Save** or **Save & Notify** to send the user a welcome email letting them know their account was created.