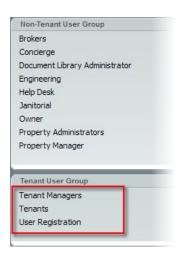

### Method #1:

1. Go to Setup > User Groups.

2. Click on the desired **Tenant User Group** you would like to add a Tenant user to (i.e. **Tenant Managers**, **Tenants**, etc.).

3. Click on Create on the top right of the User Group Setup page.

- 4. **OR** hover over the desired **Tenant User Group** and click on 

  ✓ to see the drop-down menu and its options.
- 5. Click on Create User.

- 6. Fill out the necessary information.
- 7. Click on **Save** or **Save & Notify** to send the user a welcome email letting them know their account was created.