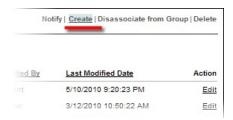

### Method #1:

1. Go to Setup > User Groups.

2. Click on the desired **Tenant User Group** you would like to add a Tenant user to (i.e. **Tenant Managers**, **Tenants**, etc.).

3. Click on Create on the top right of the User Group Setup page.

## Method #2:

1. Go to Setup > Tenants.

- 2. Click on the desired **Tenant** in the Tenant list on the left.
- 3. Click on Create on the top right of the Tenants Setup page.

- 4. **OR** hover over the desired **Tenant** in the Tenant list on the left and click on to display the drop-down menu and its options.
- 5. Click on Create User.

## Method #3:

1. Go to Setup > Places.

- 2. Locate and click on the Building name.
- 3. Locate and click on the Floor.
- 4. Locate and click on the Suite.
- 5. Locate and click on the Tenant.
- 6. Click on Create on the top right in the Places Setup page.