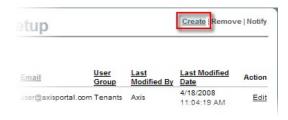

### Method #1:

1. Go to Setup > User Groups.

2. Click on the desired **Tenant User Group** you would like to add a Tenant user to (i.e. **Tenant Managers**, **Tenants**, etc.).

3. Click on Create on the top right of the User Group Setup page.

- 4. **OR** hover over the desired **Tenant User Group** and click on 

  ✓ to see the drop-down menu and its options.
- 5. Click on Create User.

- 6. Fill out the necessary information.
- 7. Click on **Save** or **Save & Notify** to send the user a welcome email letting them know their account was created.