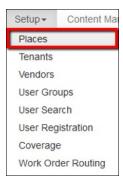

## Method #3:

1. Go to Setup > Places.

- 2. Locate and click on the Building name.
- 3. Locate and click on the Floor.
- 4. Locate and click on the Suite.
- 5. Locate and click on the Tenant.
- 6. Click on Create on the top right in the Places Setup page.