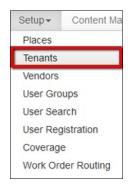

## Method #2:

1. Go to Setup > Tenants.

- 2. Click on the desired **Tenant** in the Tenant list on the left.
- 3. Click on Create on the top right of the Tenants Setup page.

- 4. **OR** hover over the desired **Tenant** in the Tenant list on the left and click on to display the drop-down menu and its options.
- 5. Click on Create User.