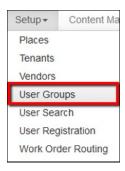

### Method #1:

1. Go to Setup > User Groups.

2. Click on the desired **Tenant User Group** you would like to add a Tenant user to (i.e. **Tenant Managers**, **Tenants**, etc.).

3. Click on Create on the top right of the User Group Setup page.