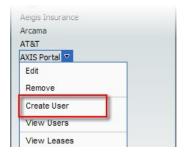

## Method #2:

1. Go to Setup > Tenants.

- 2. Click on the desired **Tenant** in the Tenant list on the left.
- 3. Click on Create on the top right of the Tenants Setup page.

- 4. **OR** hover over the desired **Tenant** in the Tenant list on the left and click on to display the drop-down menu and its options.
- 5. Click on Create User.

- 6. Fill out the necessary information.
- 7. Click on **Save** or **Save & Notify** to send the user a welcome email letting them know their account was created.