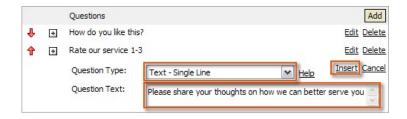

## **Adding Text-Based Questions:**

1. Click **Add** to begin entering the question.

- 2. Click the **Question Type** field and select a Text-Based question: *Text- Single Line* or *Text- Multiple Lines*.
- 3. **Enter question** into the text box.
- 4. Click  ${\bf Insert}$  after you have completed entering the question.