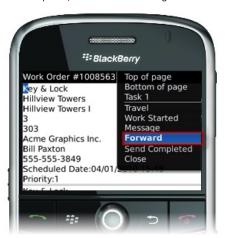

## Forwarding TR Work Orders

You can forward TR work orders to someone else, as follows:

 Open the TR work order you would like to forward. Select the work order from the list, then click the track wheel and select Open.

2. Once the work order has been opened, click the track wheel again and select **Forward**.

- ${\it 3.} \quad \hbox{From the forwarding interface, there are two ways to toggle between recipients:}$ 
  - Pressing the **Spacebar** on your keyboard will toggle through recipients in alphabetical order.
  - Pressing a letter on your keyboard will toggle through all contacts that start with that letter. For
    example, pressing J on your keyboard will cycle through all recipients whose name starts with the
    letter "J".