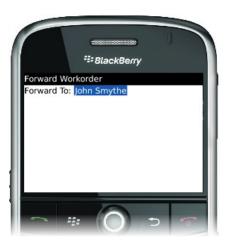

4. Once you have selected your recipient, click the track wheel again and select **Send**. Your work order has

now been forwarded.