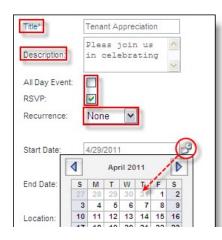

- 4. Fill out the necessary Title and Description for the event.
- 5. If it is a recurring event, select Daily, Weekly, or Monthly. If not, set Recurrence to None.
- 6. To set a **Start Date** and **End Date**, either manually enter it into the space provided or click on the link to the right of the box and navigate to the correct date using the pop-up mini-calendar.
- 7. Set a Start Time and End Time or select All Day Event.
- 8. Select **RSVP** to enable RSVP functionality.

## Note:

- By enabling the RSVP feature, users will be able to log into their property's portal and select an event to RSVP to from the Calendars listed on their My Workspace page.
- A dashboard in the calendar section of the Control Panel will assist in keeping track of responses. Refer to <u>Managing RSVPs</u> for more information.

 Click on Save or Save & Send. (If you selected Save & Send, skip to Step 7 of the <u>Emailing</u> <u>Calendar Events</u> section.)

| Title*:        | Tenant Appreciation |  |  |
|----------------|---------------------|--|--|
| Description:   | Please join us A    |  |  |
| All Day Event: |                     |  |  |
| RSVP:          |                     |  |  |
| Recurrence:    | None 🗸              |  |  |
| Start Date:    | 4/28/2011           |  |  |
| End Date:      | 4/28/2011           |  |  |
|                | 01 AM 💙 : 00 🗸      |  |  |
| Location:      | Grand Hall          |  |  |
| Save           | Save & Send Cancel  |  |  |