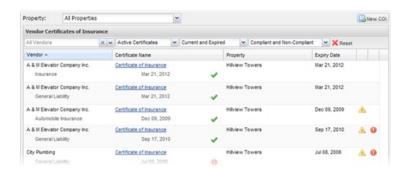

## Control Panel > Work Order > COI > Vendors

Vendor COIs provides an intuitive interface for managing vendor Certificates of Insurance with policy, expiry and compliance information at your fingertips. Using Vendor COIs allows policies to be accessible by all properties and can be overridden should the property or vendor introduce special circumstances.

The Vendor Certificates of Insurance list can be searched by entering a vendor's name in the **Vendor** box (enter at least 3 characters to search for possible matches), or filtered by:

- Active/ Inactive
- Current and/ or Expired
- Compliance