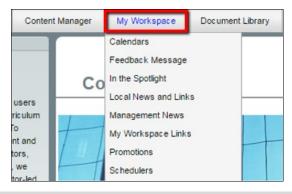

## **About My Workspace:**

The **My Workspace** page is the private hub of your Portal (for both Tenant and Non-Tenant users) integrating all of the tools necessary for smooth daily operations and communication. Depending on one's affiliated User Group and subscribed services, available tools will vary. Some of the tools available on the My Workspace page are as follows:

- Calendars
- Feedback Message
- Local News and Links
- Management News
- My Documents
- My Workspace Links
  - Building Services
  - Tenant Tools
- <u>Promotions</u>
- Property Alerts
- Schedulers
- · Work Order Dashboard