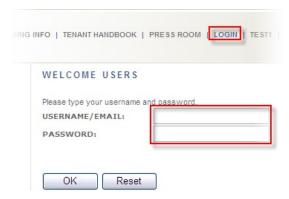

## Logging Into My Workspace:

Your portal's My Workspace page can be accessed by logging into your property's portal using your user credentials. Once logged in, you will be automatically redirected to the My Workspace page and a My Workspace link will appear in the portal's navigation toolbar.

Forgot your password?